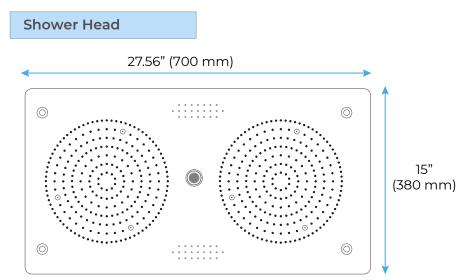

## BRUSHED NICKEL THERMOSTATIC RECESSED CEILING MOUNT RAINFALL LED SHOWER SYSTEM WITH HANDHELD SHOWER SPECIFICATIONS

**Bath**Select –

Shower Head Functions: Rainfall, Bubble, Mist Shower Panel /Hose Material: 304 Stainless Steel Showerheads Install: Embedded Ceiling Mounted Concealed Mixer Install: Wall-Mounted Shower Accessories Material: Brass LED Light: Need to Connect Power Shower Hose Length: 1.5M Power: 100V~240V Alternating Current (AC) LED Colors: 7 Colors Water Flow: 16L/min~28L/min Music: Need Bluetooth