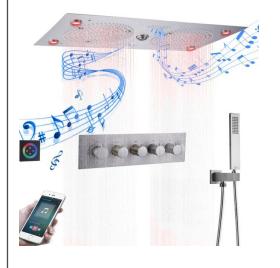

## BRUSHED NICKEL THERMOSTATIC RECESSED CEILING MOUNT RAINFALL LED SHOWER SYSTEM WITH HANDHELD SHOWER SPECIFICATIONS

**Bath**Select –

Shower Head Functions: Rainfall, Bubble, Mist Shower Panel /Hose Material: 304 Stainless Steel Showerheads Install: Embedded Ceiling Mounted Concealed Mixer Install: Wall-Mounted Shower Accessories Material: Brass LED Light: Need to Connect Power Shower Hose Length: 1.5M Power: 100V~240V Alternating Current (AC) LED Colors: 7 Colors Water Flow: 16L/min~28L/min Music: Need Bluetooth