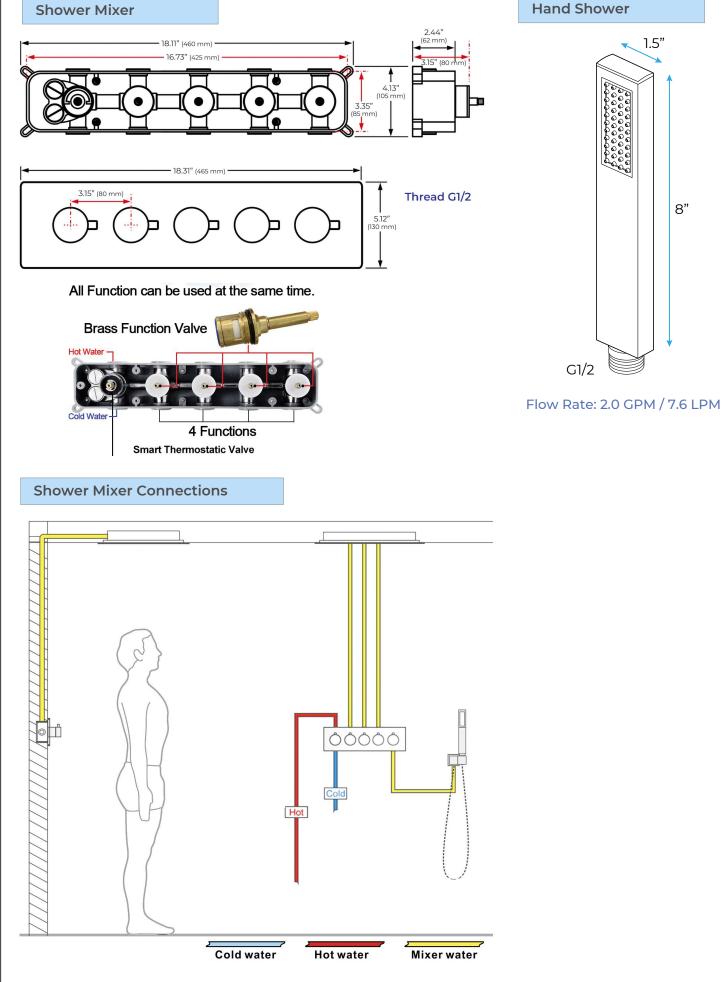

## BRUSHED NICKEL THERMOSTATIC RECESSED CEILING MOUNT RAINFALL LED SHOWER SYSTEM WITH HANDHELD SHOWER SPECIFICATIONS

**Bath**Select –

Shower Head Functions: Rainfall, Bubble, Mist Shower Panel /Hose Material: 304 Stainless Steel Showerheads Install: Embedded Ceiling Mounted Concealed Mixer Install: Wall-Mounted Shower Accessories Material: Brass LED Light: Need to Connect Power Shower Hose Length: 1.5M Power: 100V~240V Alternating Current (AC) LED Colors: 7 Colors Water Flow: 16L/min~28L/min Music: Need Bluetooth

## Touch Panel Control

All dimensions and specifications are nominal and may vary. Use actual products for accuracy in critical situations.